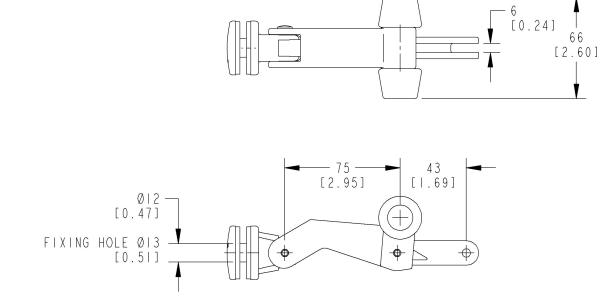

## INSTALLATION:

- Installs through 13mm diameter hole
- Maximum opening of 135mm
- Not to exceed 6 N-m

All dimensions are for reference only. For more information visit www.trimarkcorp.com