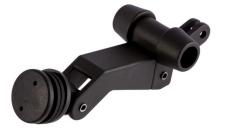

## 090-7110 Compact T-Style Window Hold-Open

This easy to operate compact window hold-open is designed to fit comfortably using a two finger operation for top and side hinged venting windows for on- and off -highway vehicles. It features an over center design that orientates the window at fully closed and fully open positions and an optional quick release pin in bright red nylon or steel

#### FEATURES/BENEFITS:

- Mushroom window fixings designed for 5mm or 6mm glass thickness
- Non-handed style will work on windows in any orientation
- Easy to install with window fixings (optional)
- Ratchet, allows for various opening positions